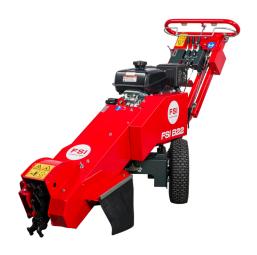

# **FSI B22**

# SELF-PROPELLED STUMP CUTTER WITH 2WD AND 14 HP ENGINE

# **SELF-PROPELLED**

The hydraulic wheel drive enables effortless driving in terrain and up ramps. The direction of travel is controlled simply by turning a section of the handle.

# **OPERATOR-FRIENDLY**

The vibration-damped and height-adjustable handle combined with the pivot-point design make it less strenuous for the operator to sweep the cutter arm from side to side.

#### **ELECTRIC STARTER**

Start the engine by the turn of a key. The reliable Kohler CH440 engine is easily started with the electric starter.

#### **MAXIMUM POWER**

By a simple and economical belt clutch the banded V-belt transfers the power from the engine to the FSI power-cut cutter wheel efficiently with minimal power loss.

# SAFE TRANSPORT

With multiple, easy-accessible lashing and lifting points you can quickly fasten this stump cutter for transport and arrive safely to the next jobsite.

DATA SHEET