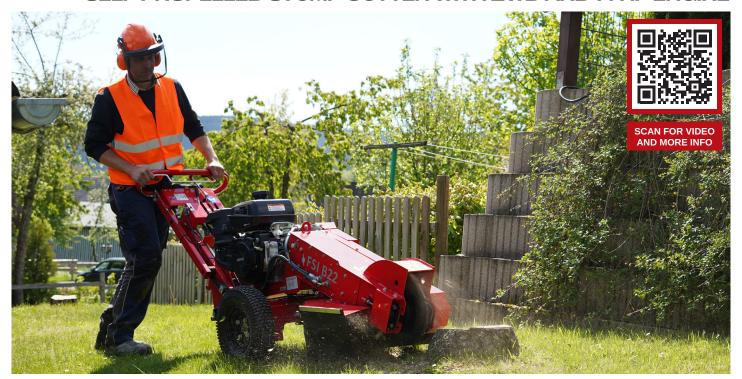

#### **ELECTRIC STARTER**

Start the engine by the turn of a key. The reliable Kohler CH440 engine is easily started with the electric starter.

#### **ENGINE**

| Engine          | Kohler CH440    |  |
|-----------------|-----------------|--|
| Engine size     | 10.5 kW / 14 hp |  |
| Cooling         | Air             |  |
| Fuel            | Petrol          |  |
| Tank capacity   | 7               |  |
| Cooling<br>Fuel | Air<br>Petrol   |  |