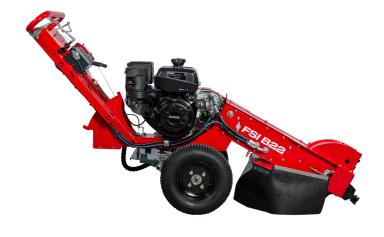

# **FSI B22**

# SELF-PROPELLED STUMP CUTTER WITH 2WD AND 14 HP ENGINE

# **SELF-PROPELLED**

The hydraulic wheel drive enables effortless driving in terrain and up ramps. The direction of travel is controlled simply by turning a section of the handle.

# **OPERATOR-FRIENDLY**

The vibration-damped and height-adjustable handle combined with the pivot-point design make it less strenuous for the operator to sweep the cutter arm from side to side.

#### **ELECTRIC STARTER**

Start the engine by the turn of a key. The reliable Kohler CH440 engine is easily started with the electric starter.

#### **MAXIMUM POWER**

By a simple and economical belt clutch the banded V-belt transfers the power from the engine to the FSI power-cut cutter wheel efficiently with minimal power loss.

# SAFE TRANSPORT

With multiple, easy-accessible lashing and lifting points you can quickly fasten this stump cutter for transport and arrive safely to the next jobsite.

DATA SHEET