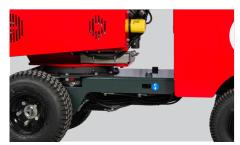

# **KEEP CONTROL**

The swing-out operator panel provides a great view of the working area and places all necessary controls conveniently within reach.

#### SAFE TRANSPORT

With multiple, easy-accessible lashing and lifting points you can quickly fasten this stump cutter for transport and arrive safely to the next jobsite.