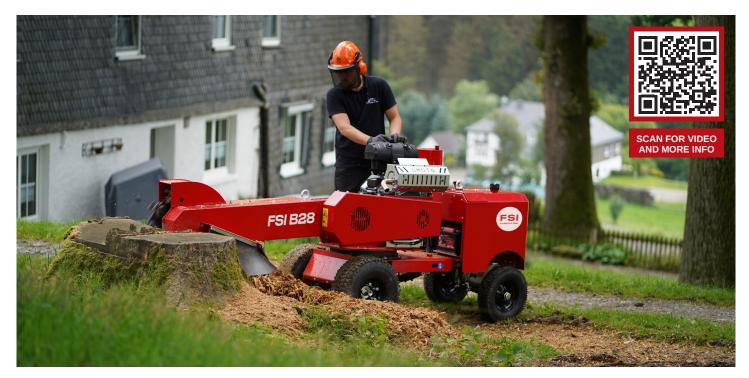

# **FSI B28**

# HYDRAULIC 2WD AND 26.5 HP PETROL ENGINE

# **KEEP CONTROL**

The swing-out operator panel provides a great view of the working area and places all necessary controls conveniently within reach.

#### SAFE TRANSPORT

With multiple, easy-accessible lashing and lifting points you can quickly fasten this stump cutter for transport and arrive safely to the next jobsite.