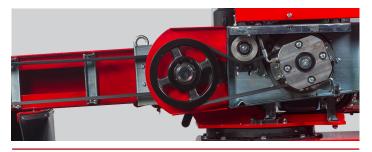

#### SERVICEABLE CLUTCH

This powerful hydraulic clutch with integrated brake was developed by FSI especially for use in stump cutters. The clutch is fully serviceable, and all components are available as individual spare parts to avoid a complete replacement of the clutch.

#### **CUTTING HEAD**

| Diameter           | 446 mm           |
|--------------------|------------------|
| Teeth/Quantity     | FSI 21 - 8 pcs   |
| Clutch             | FSI power-clutch |
| Cutter wheel drive | V-belt           |
| Sweep              | Hydraulic        |