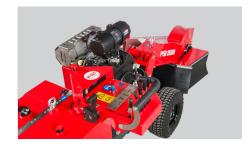

#### RELIABLE ENGINE

The Kohler ECH749 engine with electronic fuel injection starts easily by turn of the key and provides power (26.5 hp / 19.8 kW) with improved fuel economy compared to similar carbureted petrol engines.

#### **ENGINE**

| Engine        | 19.8 kW / 26.5 hp |  |
|---------------|-------------------|--|
| Engine size   | Kohler ECH749     |  |
| Cooling       | Air               |  |
| Fuel          | Petrol            |  |
| Tank capacity | 35 I              |  |