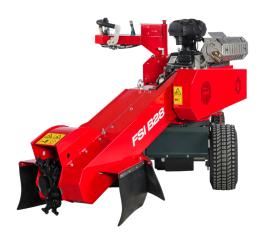

# **FSI B28**

#### **CUTTING HEAD**

| Diameter           | 446 mm           |
|--------------------|------------------|
| Teeth/Quantity     | FSI 21 - 8 pcs   |
| Clutch             | FSI power-clutch |
| Cutter wheel drive | V-belt           |
| Sweep              | Hydraulic        |

# **WORK AREA**

| Above ground level | 84 cm            |
|--------------------|------------------|
| Below ground level | 35 cm            |
| Sweep              | 150 cm           |
| Max cutting depth  | 3.4 cm per sweep |

#### **FEATURES**

- Ground drive with individual hydraulic motors (2WD)
- Mechanical differential lock for better mobility and increased traction
- Safety bar ensures the cutter wheel disengages upon release for increased operator safety
- Fast braking of cutter disc upon disengaging
- FSI power-cut specially designed cutter wheel for optimal capacity and durability
- Original FSI Teeth
- · Electrical start of engine and hour meter
- Tool set and integrated tool box