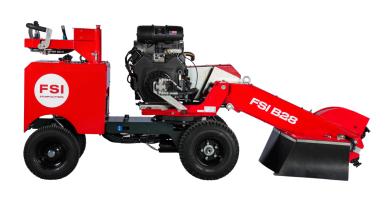

# **FSI B28**

#### RELIABLE ENGINE

The Kohler ECH749 engine with electronic fuel injection starts easily by turn of the key and provides power (26.5 hp / 19.8 kW) with improved fuel economy compared to similar carbureted petrol engines.

#### **DRIVE SYSTEM**

| Ground drive    | 2WD w. differential lock |  |
|-----------------|--------------------------|--|
| Traction wheels | Ø450 x 180 - 6 ply       |  |
| Steering wheels | Ø410 x 110 - 4 ply       |  |
| Brake           | Automatic                |  |

#### **DIMENSIONS**

| Length | 2720 mm |
|--------|---------|
| Width  | 800 mm  |
| Height | 1180 mm |
| Weight | 665 kg  |

# **OPERATION**

| Control panel | Swing-out |
|---------------|-----------|