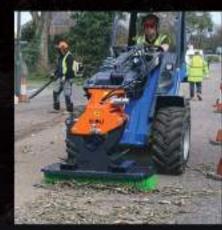

## **KQB1200 Quick-Attach Brush**

Up to 5 times as fast as manual sweep-up

- No need to change attachment
   Clean sweep in one pass
- Compatible with all common rigid log grabs and pallet tines

Save time and money when clearing debris on hard surfaces with the Klou KOBIZOO Quick Attach
Brush. It has up to twice as many bristle rows as any competing product, providing a clean sweep in a
single pass. It is compatible with Klou log grabs, most common rigid-mount excavator log grabs and
also with pallet times. This robust brush will sweep up all common yard and site rubbish, including: