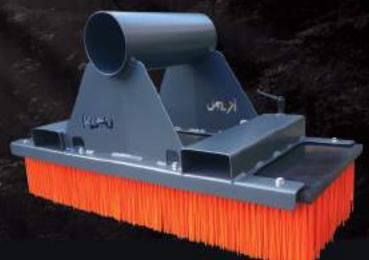

## **KQB1200 Quick-Attach Brush**

Up to 5 times as fast as manual sweep-up

- No need to change attachment
   Clean sweep in one pass
- Compatible with all common rigid log grabs and pallet tines

Save time and money when clearing debris on hard surfaces with the Klou KOBIZOO Quick Attach
Brush. It has up to twice as many bristle rows as any competing product, providing a clean sweep in a
single pass. It is compatible with Klou log grabs, most common rigid-mount excavator log grabs and
also with pallet times. This robust brush will sweep up all common yard and site rubbish, including:

## • Wood chippings • Brash • Small branches • Hedge clippings • Mud • General industrial debris

| Specifications          |        |
|-------------------------|--------|
| Overall width           | 1230mm |
| Overall length          | 490mm  |
| Overall height          | 655mm  |
| Effective width         | 1200mm |
| Effective bristle depth | 400mm  |

| Specifications            |       |
|---------------------------|-------|
| Bristle length            | 200mm |
| No. of bristle rows       | 20    |
| Weight                    | 90kg  |
| Replaceable brush module? | Yes   |
|                           |       |