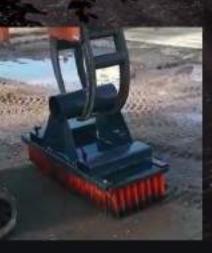

## **KQB1200 Quick-Attach Brush**

Up to 5 times as fast as manual sweep-up

- No need to change attachment
   Clean sweep in one pass
- Compatible with all common rigid log grabs and pallet tines

Save time and money when clearing debris on hard surfaces with the Klou KOBIZOO Quick Attach
Brush. It has up to twice as many bristle rows as any competing product, providing a clean sweep in a
single pass. It is compatible with Klou log grabs, most common rigid-mount excavator log grabs and
also with pallet times. This robust brush will sweep up all common yard and site rubbish, including: